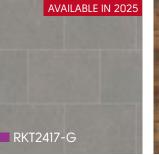

## Flooring Styles

- Warm, natural-toned wood looks
- Rustic and weathered
- Slate and concrete looks