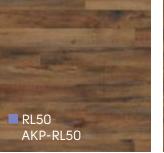

## Flooring Styles

- Warm, natural-toned wood looks
- Rustic and weathered
- Slate and concrete looks