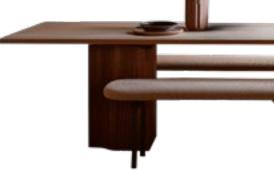

SCB-KP96-6

- Iraditional looks to ground the space
- Timeless, recognizable patterns (chevron, herringbone)