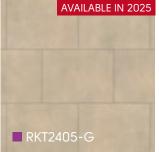

## Flooring Styles

- Warm, natural-toned wood looks
- Rustic and weathered
- Slate and concrete looks