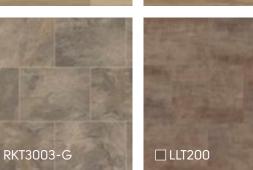

## Flooring Styles

- Warm, natural-toned wood looks
- Rustic and weathered
- Slate and concrete looks