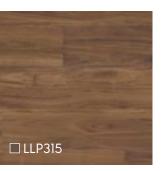

## Flooring Styles

- Warm, natural-toned wood looks
- Rustic and weathered
- Slate and concrete looks