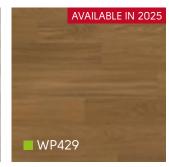

## Flooring Styles

- Warm, natural-toned wood looks
- Rustic and weathered
- Slate and concrete looks