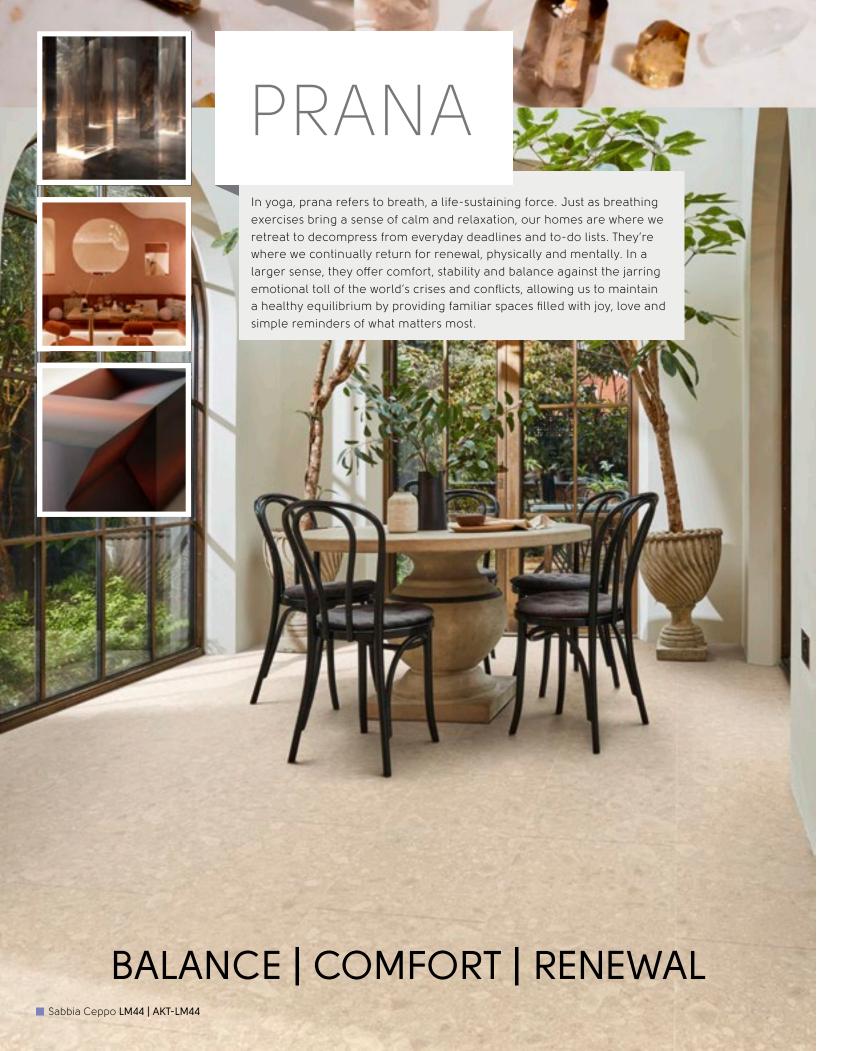

### The Synthesis of Style + Mood

Your home is an expression of your style. It's why we travel the world, seeking out the beautiful woods and stones that inspire our luxury vinyl flooring.

In the hands of our talented design team, those woods and stones are used to craft flooring of different colors, textures and character, providing stylish options for a variety of interior design aesthetics.

Every wood and stone design is a Karndean original, each as unique as your style.

The character, color and texture of our original flooring designs are carefully chosen to complement larger interior design aesthetics – holistic perspectives that shape the look, feel and function of an entire space.

Our design aesthetics are continually influenced by the world around us. Changing behaviors, attitudes and values are represented through design choices for colors, textures, shapes and forms.

Which design aesthetic matches your style – and your lifestyle?