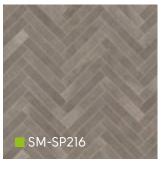

SCB-KP96-6

- Iraditional looks to ground the space
- Timeless, recognizable patterns (chevron, herringbone)