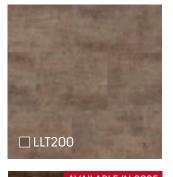

## Flooring Styles

- Warm, natural-toned wood looks
- Rustic and weathered
- Slate and concrete looks