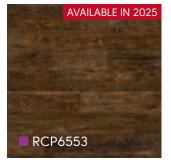

## Flooring Styles

- Warm, natural-toned wood looks
- Rustic and weathered
- Slate and concrete looks