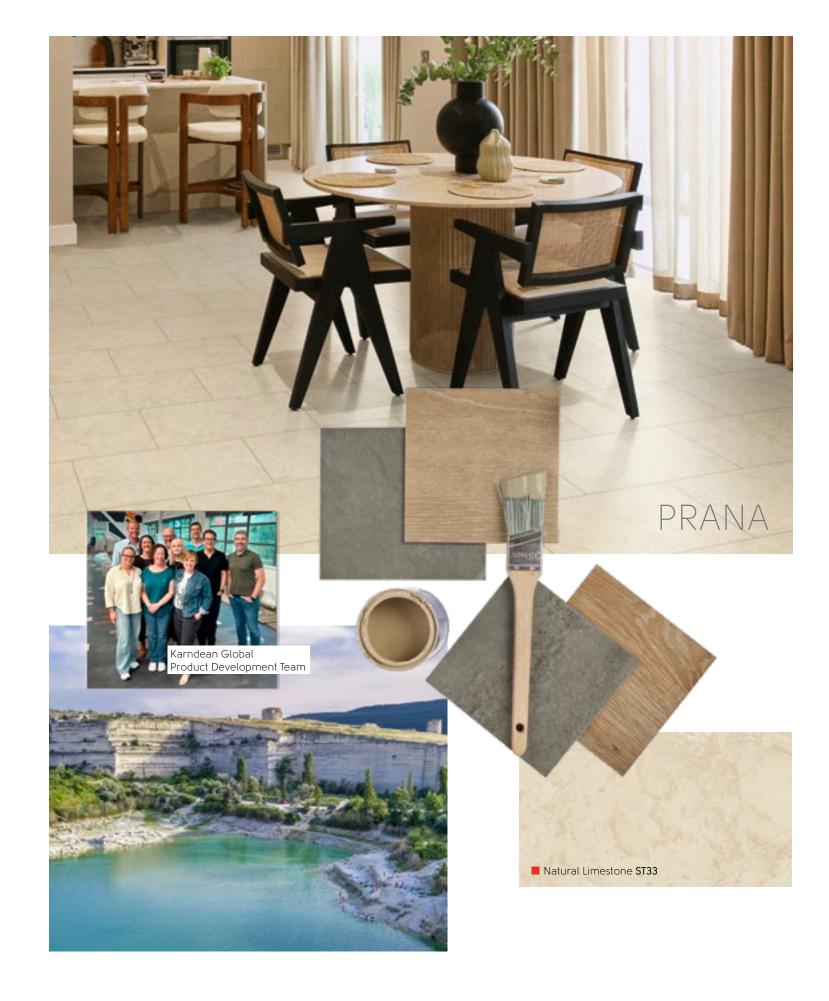

### The Synthesis of Style + Mood

Your home is an expression of your style. It's why we travel the world, seeking out the beautiful woods and stones that inspire our luxury vinyl flooring.

In the hands of our talented design team, those woods and stones are used to craft flooring of different colors, textures and character, providing stylish options for a variety of interior design aesthetics.

Every wood and stone design is a Karndean original, each as unique as your style.

The character, color and texture of our original flooring designs are carefully chosen to complement larger interior design aesthetics – holistic perspectives that shape the look, feel and function of an entire space.