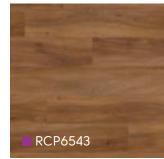

## Flooring Styles

- Warm, natural-toned wood looks
- Rustic and weathered
- Slate and concrete looks