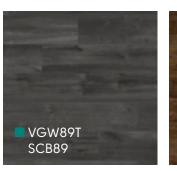

## Flooring Styles

- Warm, natural-toned wood looks
- Rustic and weathered
- Slate and concrete looks